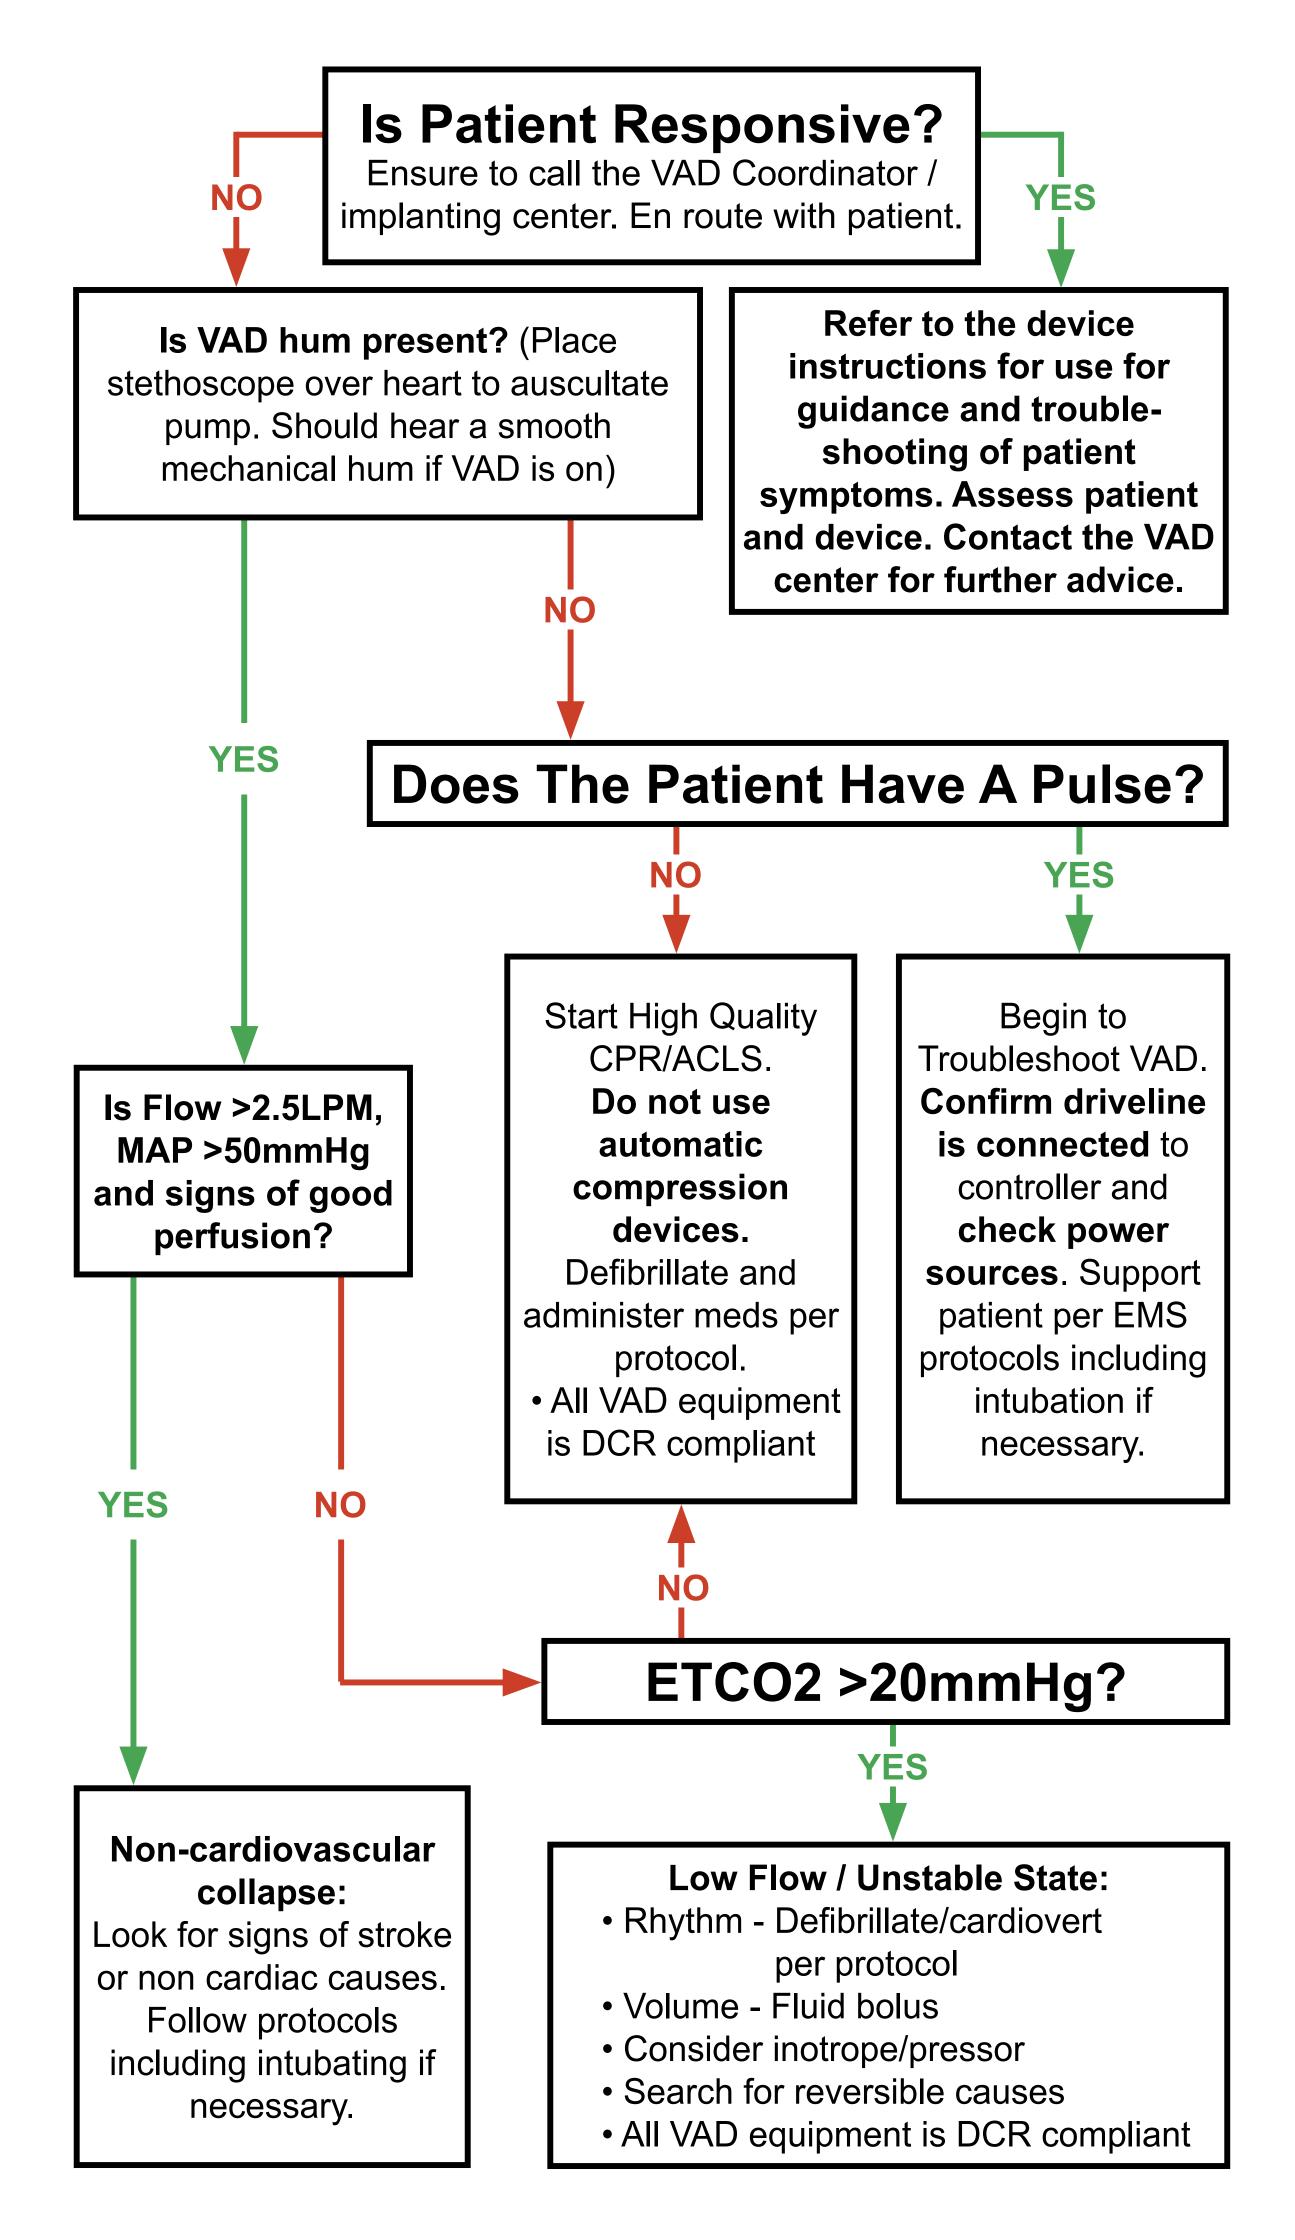

## International Consortium of Circulatory Assist Clinicians

## VAD EMERGENCY DECISION TREE

## International Consortium of Circulatory Assist Clinicians

This guide was created in 2008 by the innovation of VAD Coordinators from some of the largest and most successful VAD implantation hospitals across the globe. ICCAC has ensured that this document continues to be a current resource for not only emergency medical services but to all healthcare workers providing care to the mechanical circulatory support patient population. The purpose is to be a quick emergency guide and should not replace the manufacturers' Instructions For Use as the primary source of information for each device listed in this guide.